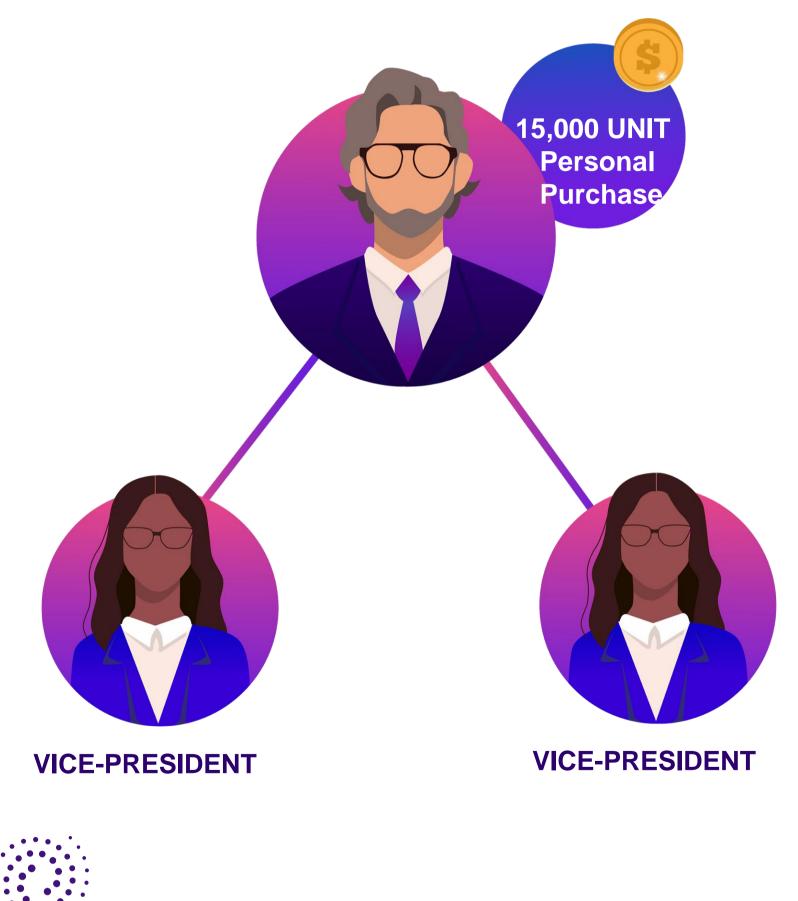

#### **Qualification Conditions**

Required status: Vice-President.

Must make a personal purchase for a total of 15,000 units or more.

Must have 2 persons with the status of Vice President and higher in the first level.

#### **Qualification Conditions**

Required status: Top Manager.

Must make a personal purchase for a total of 10,000 units or more.

Must have 2 persons with the status of Top Manager and higher on the first level.