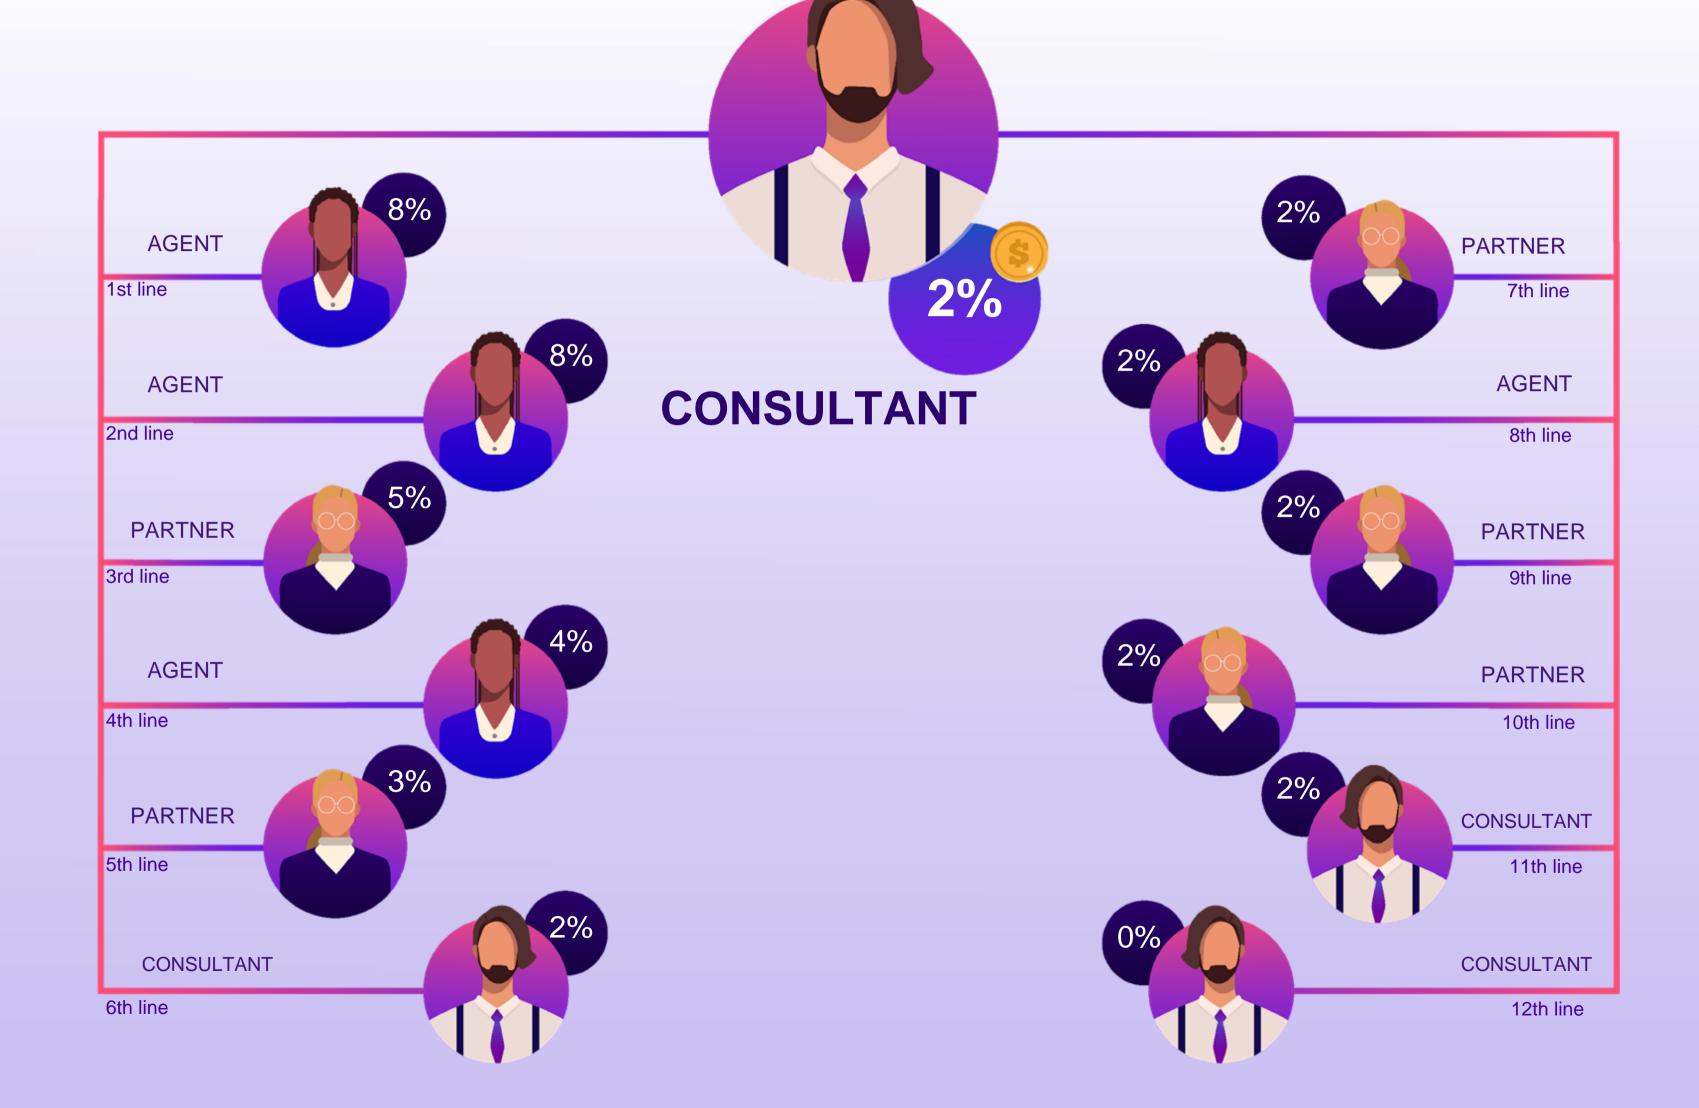

#### Remuneration

Consultant can receive bonus units under the Partner Program. For that, they need to accept the Terms of Use and make sure to complete the account verification.

When you achieve the status of Consultant, the income from the 6th line to infinity will be 2% to 4% in units.

Here's how you can increase it:

- to get 2.5% in units, attract to your 1st line one Consultant;
- to get 3% in units, attract to your 1st line a second Consultant;
- to get 3.5% in units, attract to your 1st line a third Consultant;
- to get 4% in units, attract to your 1st line a fourth Consultant;

You become Manager and get 4% from the 6th level to infinity.

#### Withdrawal

Minimum withdrawal amount from the Bonus account is 50 units.

Commissions from 2% to 4% from the 6th level to infinity are reallocated depending on the number of qualified partners in your first line. These conditions can only be accessed by qualified Consultants and above.