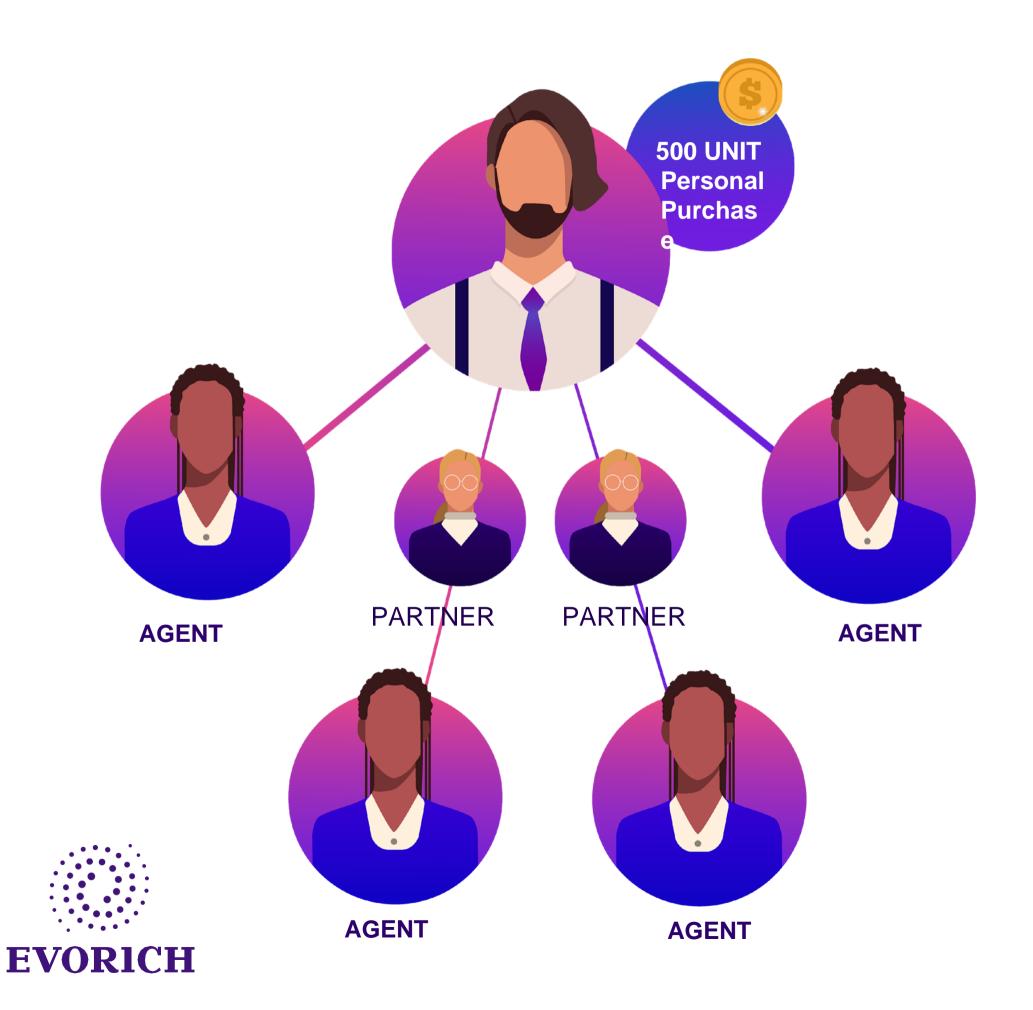

#### **Qualification Conditions**

Required status: Partner.

Must make a personal purchase for a total of 200 units.

Must attract 2 Partners to the first level, each of which should make a personal purchase for a total of 200 units and more.

#### **Qualification Conditions**

Required status: Agent.

Must make a personal purchase for a total of 500 units or more.

Must have 4 persons with the status of Agent and higher in 4 structures, of which at least 2 persons with the status of Agent and higher should be personally recruited to the first level and 2 Agents and higher in depth in two other structures or 4 Agents in 4 structures on the first level.