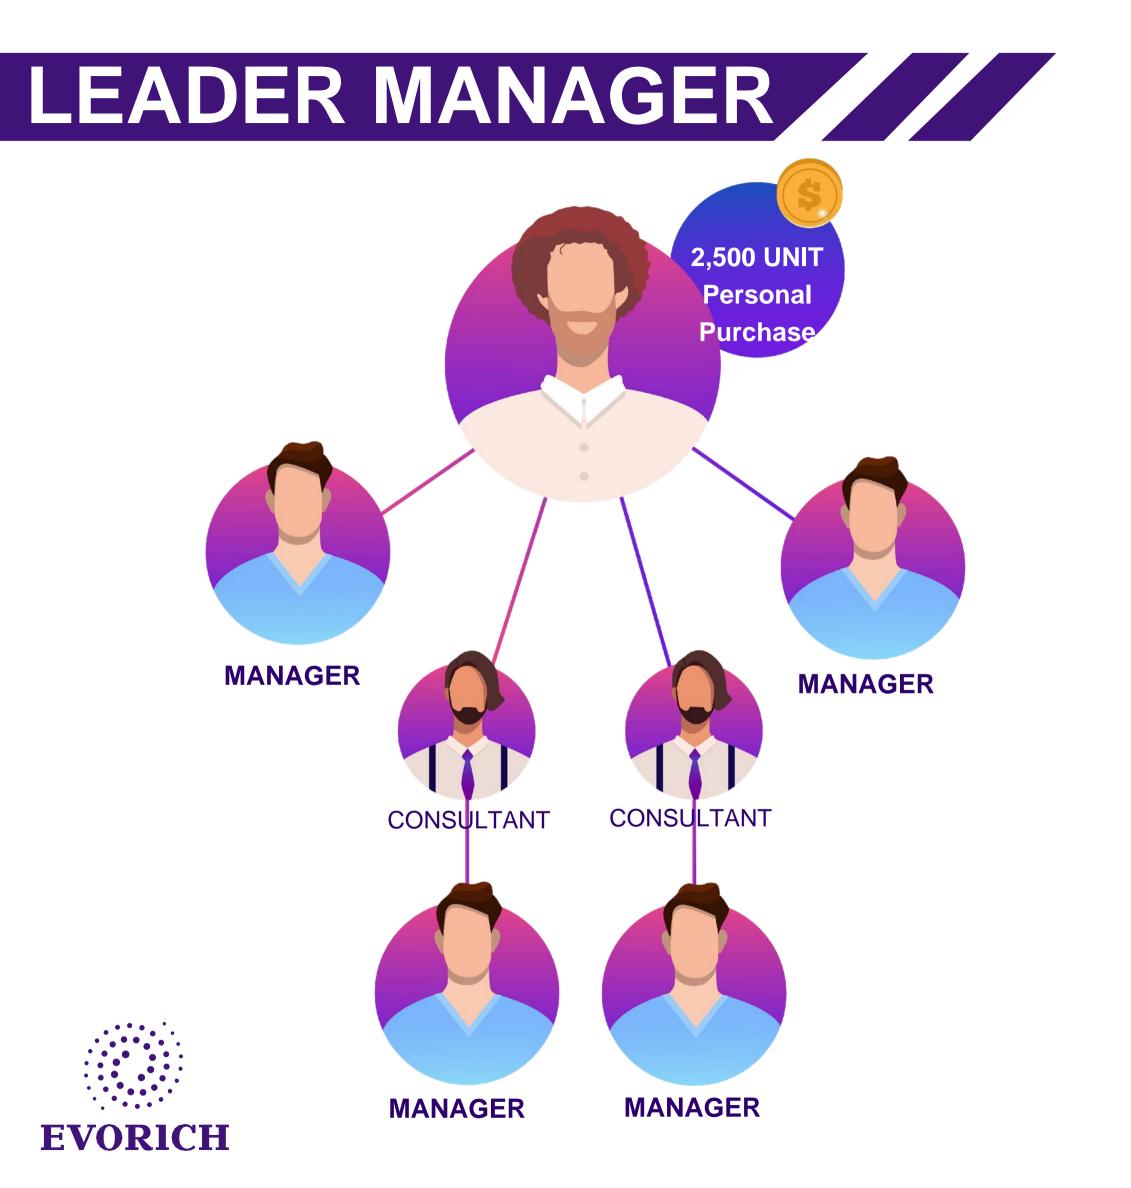

#### **Qualification Conditions**

Required status: Manager.

Must make a personal purchase for a total of 2,500 units or more.

Must have 4 persons with the status of Manager and higher in 4 structures, of which at least 2 persons with the status of Manager and higher should be personally recruited to the first level and 2 Managers and higher in depth in two other structures or 4 Managers in 4 structures on the first level.