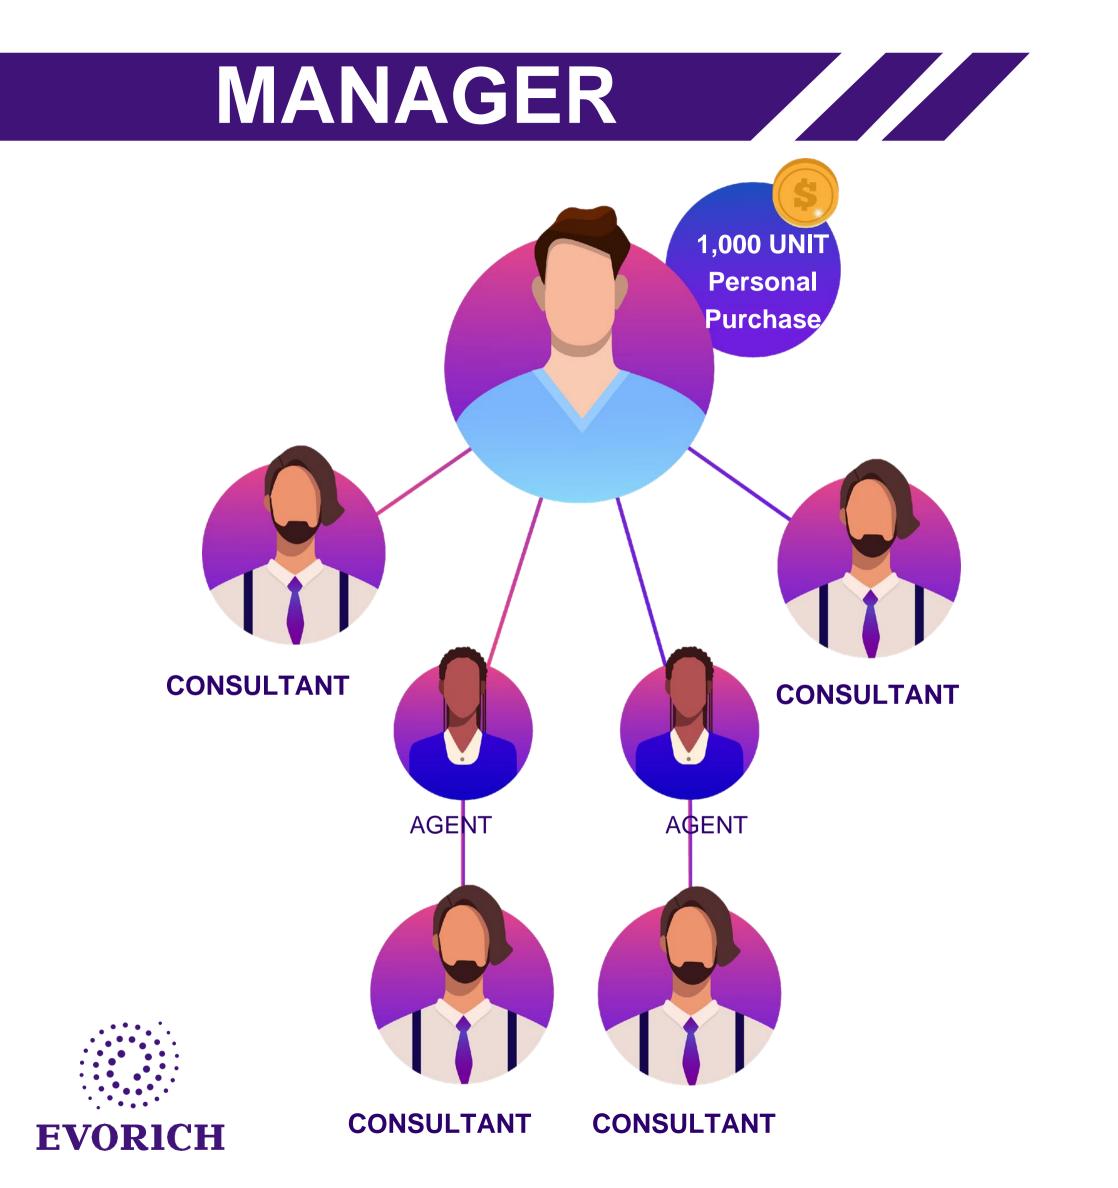

#### **Qualification Conditions**

Required status: Consultant.

Must make a personal purchase for a total of 1,000 units or more.

Must have 4 persons with the status of Consultant and higher in 4 structures, of which at least 2 persons with the status of Consultant and higher should be personally recruited to the first level and 2 Consultants and higher in depth in two other structures or 4 Consultants in 4 structures on the first level.