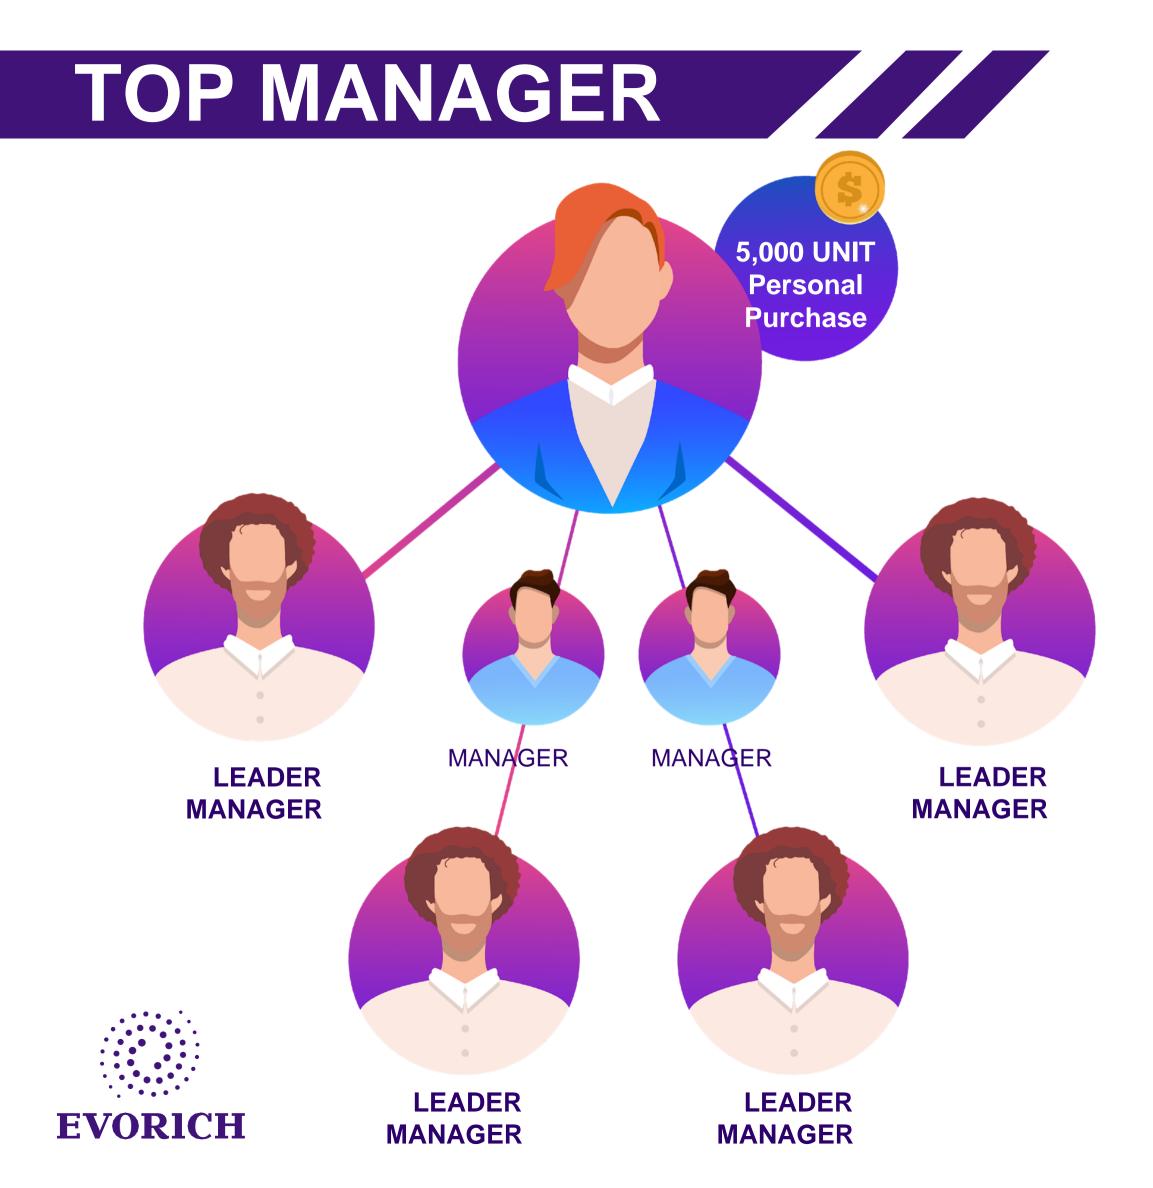

Top Manager can receive bonus units under the Partner Program. For that, they need to accept the Terms of Use and make sure to complete the account verification.

#### **Qualification Conditions**

Required status: Leader Manager.

Must make a personal purchase for a total of 5,000 units or more.

Must have 4 persons with the status of Leader Manager and higher in 4 structures, of which at least 2 persons with the status of Leader Manager and higher should be personally recruited to the first level and 2 Leader Managers and higher in depth in two other structures or 4 Leader Managers in 4 structures on the first level.

### TOP MANAGER

When you achieve the status of Top Manager, the income from the 6th line to infinity will be 8% to 9% in units.

Here's how you can increase it:

- to get 8.5% in units, attract to your 1st line one Top Manager;
- to get 9% in units, attract to your 1st line a second Top Manager;