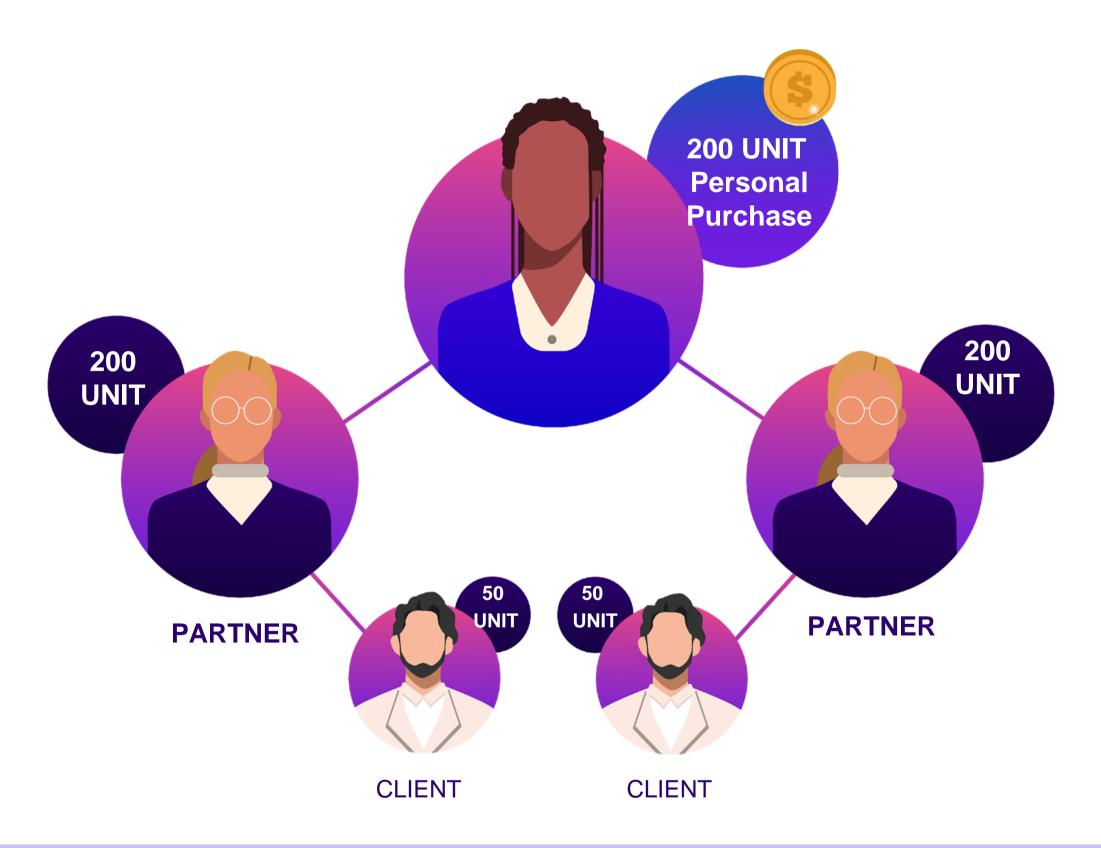

#### **Qualification Conditions**

Registered and verified user who made a purchase in the EVORICH ecosystem for 50 units

or more.

Required rank: Client.

One or more registered users on the first level with a minimum purchase volume of 50 units and more.

#### **Qualification Conditions**

Required status: Partner.

Must make a personal purchase for a total of 200 units.

Must attract 2 Partners to the first level, each of which should make a personal purchase for a total of 200 units and more.