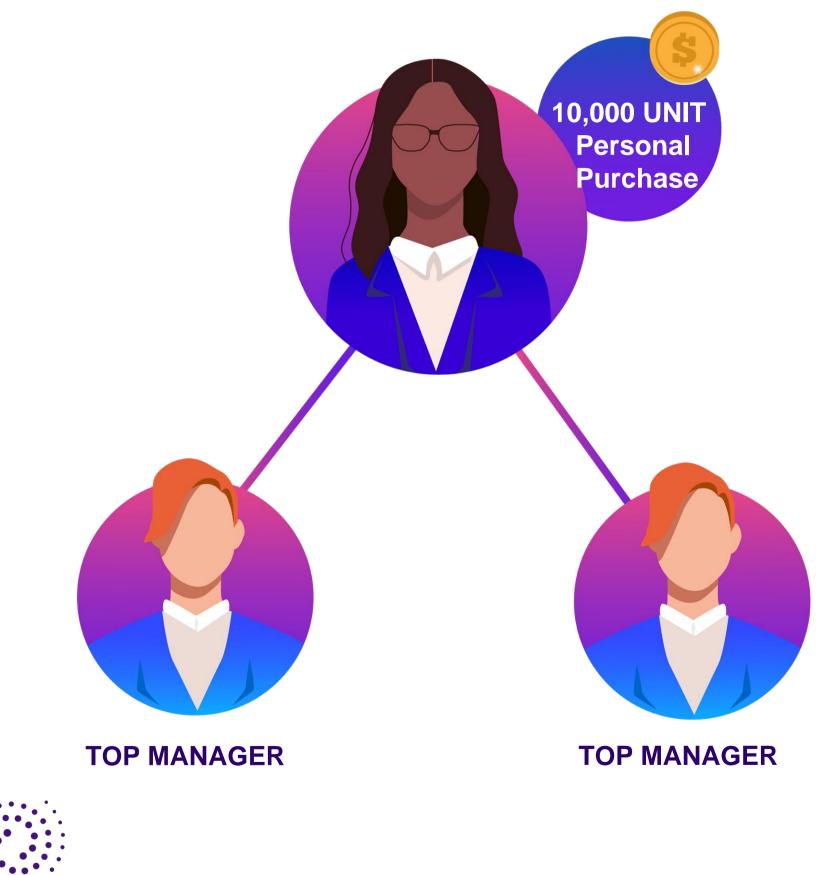

#### Remuneration

Vice-President can receive bonus units under the Partner Program. For that, they need to accept the Terms of Use and make sure to complete the account verification.

#### **Qualification Conditions**

Required status: Top Manager.

Must make a personal purchase for a total of 10,000 units or more.

Must have 2 persons with the status of Top Manager and higher on the first level.

### VICE-PRESIDENT

When you achieve the status of Vice-President, the income from the 6th line to infinity will be 9% to 10% in units.

Here's how you can increase it:

- to get 9.5% in units, attract to your 1st line one Vice-President;
- to get 10% in units, attract to your 1st line a second Vice-President;